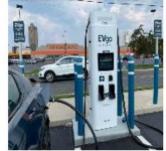

EVgo Signet Ultra Fast Chargers installed at EVgo sites

Google Signet 50kW Fast Chargers at Google

Signet 100kW Fast Chargers in Japan

Multi Dispenser Fast Charging Station

Fast Charging Station (Gas Station)

Ultra Fast Charging Station (EV Hub)

Photos of Actual Site

Dispenser + Power Cabinet