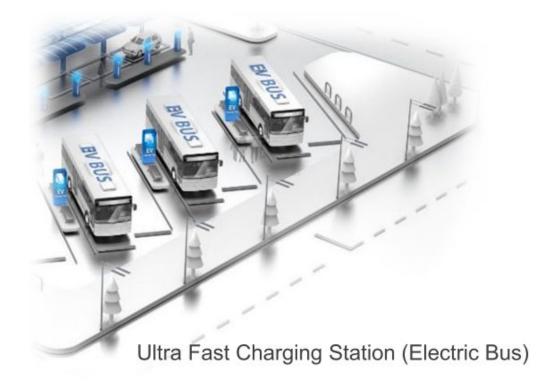

# Low / High Voltage Charging

 SK signet chargers are capable of charging both Low and High voltage EVs (Passenger vehicles, high-end sports EVs, fleet trucks, electric buses, etc)