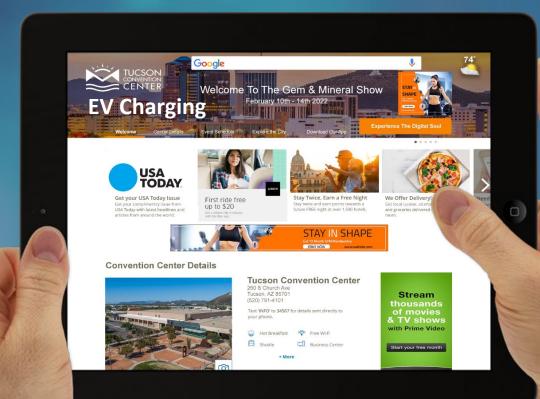

#### Wi-Fi Active Portal Template

A Reactive Website Portal – Web, Smartphone & Desktop UI

Your customers are increasingly becoming mobile-first, with a telling 37% of Americans going online using only their smartphone.