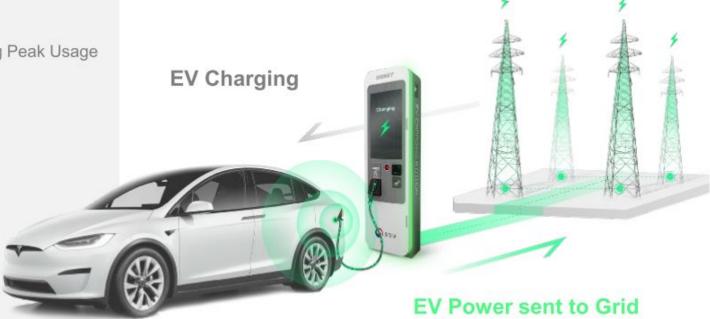

# Vehicle to Grid

Business Model for EV Owners (At Home or Work)

- Charge EV during Low Usage (Low Electricity Price)
- Send/Sell Electricity to Grid during Peak Usage (High Electricity Price)

V2G(Vehicle to Grid)