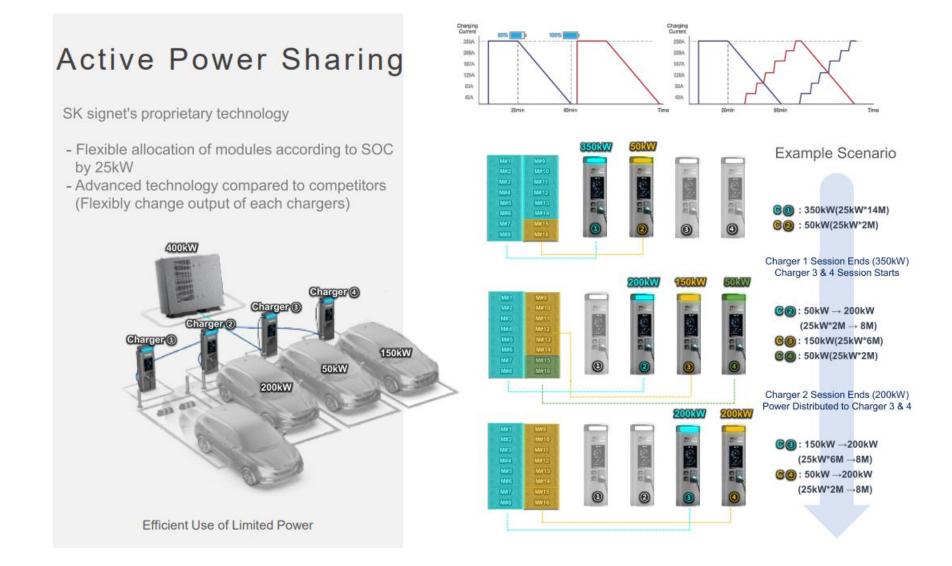

650D \* 2200H (mm)

350kW (for CCS) 100kW (for CHAdeMO)

# Dispenser / Power Cabinet (350kW)



Input

Dimension

Max Power

3Phase 4Wire AC 380 ~ 480V

1066W \* 748D \* 2118H (mm)

175kW









Felectrify Signet Ultra Fast Chargers installed at Electrify America sites



EVgo Signet Ultra Fast Chargers installed at EVgo sites











Google Signet 50kW Fast Chargers at Google



Signet 100kW Fast Chargers in Japan











Multi Dispenser Fast Charging Station





Fast Charging Station (Gas Station)







Ultra Fast Charging Station (EV Hub)

Photos of Actual Site

Dispenser + Power Cabinet







# Low / High Voltage Charging



 SK signet chargers are capable of charging both Low and High voltage EVs (Passenger vehicles, high-end sports EVs, fleet trucks, electric buses, etc)



# Vehicle to Grid

Business Model for EV Owners (At Home or Work)

- Charge EV during Low Usage (Low Electricity Price)
- Send/Sell Electricity to Grid during Peak Usage (High Electricity Price)



V2G(Vehicle to Grid)



### Electric Motorcycle Project

#### Features

- Swappable Battery for Electric Motorcycles (2 Wheel & 4 Wheel)
- · BSS system between Charging Station & Monitoring Service
- Real-time OS implemented via Web and App



Mobile App Service Support

# BSS

(BSS: Battery Swapping Station)

| ,            | BSS