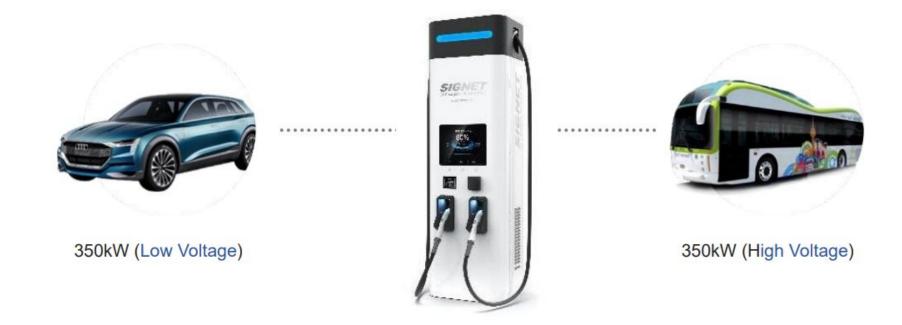

# Low / High Voltage Charging

 SK signet chargers are capable of charging both Low and High voltage EVs (Passenger vehicles, high-end sports EVs, fleet trucks, electric buses, etc)