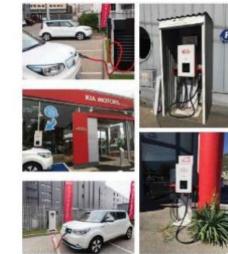

EVgo Signet Ultra Fast Chargers installed at EVgo sites

Google Signet 50kW Fast Chargers at Google

Signet 100kW Fast Chargers in Japan

Multi Dispenser Fast Charging Station

Fast Charging Station (Gas Station)

Ultra Fast Charging Station (EV Hub)

Photos of Actual Site

Dispenser + Power Cabinet