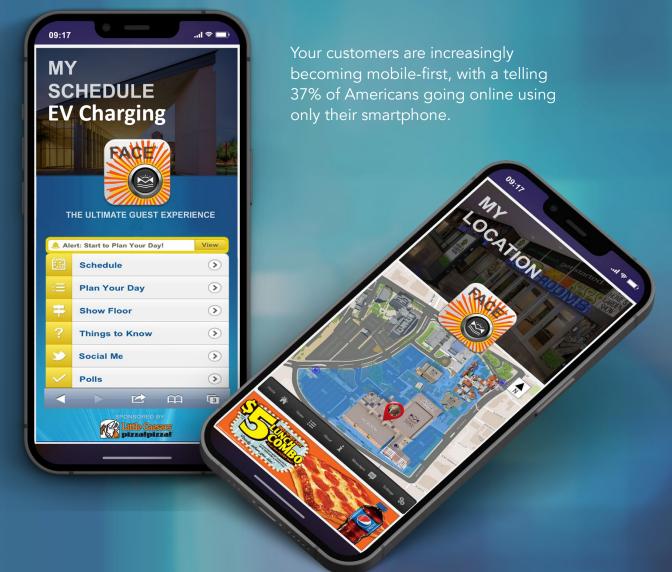

#### Wi-Fi Active Portal Template

A Reactive Website Portal – Web, Smartphone & Desktop UI

Your customers are increasingly becoming mobile-first, with a telling 37% of Americans going online using only their smartphone.