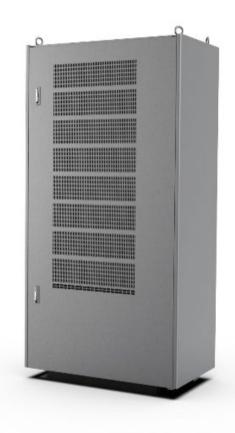

# Dispenser / Power Cabinet (350kW)

Input

Output

Dimension

Max Power

200 – 920 Vdc, Max 500A 277 Vac, 15A

200-920 Vdc, Max 500A

550W \* 650D \* 2200H (mm)

350kW (for CCS) 100kW (for CHAdeMO)

# Dispenser / Power Cabinet (350kW)

Input

Dimension

Max Power

3Phase 4Wire AC 380 ~ 480V

1066W \* 748D \* 2118H (mm)

175kW

Felectrify Signet Ultra Fast Chargers installed at Electrify America sites