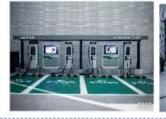

# Dispenser / Power Cabinet (350kW)

Input

Output

Dimension

Max Power

200 – 920 Vdc, Max 500A 277 Vac, 15A

200-920 Vdc, Max 500A

550W \* 650D \* 2200H (mm)

350kW (for CCS) 100kW (for CHAdeMO)

# Dispenser / Power Cabinet (350kW)

Input

Dimension

Max Power

3Phase 4Wire AC 380 ~ 480V

1066W \* 748D \* 2118H (mm)

175kW

Felectrify Signet Ultra Fast Chargers installed at Electrify America sites