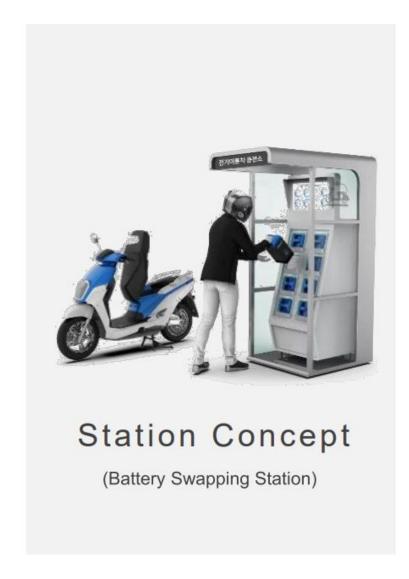

### Electric Motorcycle Project

#### Features

- Swappable Battery for Electric Motorcycles (2 Wheel & 4 Wheel)
- · BSS system between Charging Station & Monitoring Service
- Real-time OS implemented via Web and App

Mobile App Service Support

# BSS

(BSS: Battery Swapping Station)

| ,            | BSS                                                                                                                                                                                                                                                                                                                                                                                                                                                                                                                                                                                                                                                                                                                                                                                                                                                                                                                                                                                                                                                                                                                                                                                                                                                                                                                                                                                                                                                                                                                                                                                                                                                                                                                                                                                                                                                                                                                                                                                                                                                                                                                           | BATTERY PACK        |
|--------------|-------------------------------------------------------------------------------------------------------------------------------------------------------------------------------------------------------------------------------------------------------------------------------------------------------------------------------------------------------------------------------------------------------------------------------------------------------------------------------------------------------------------------------------------------------------------------------------------------------------------------------------------------------------------------------------------------------------------------------------------------------------------------------------------------------------------------------------------------------------------------------------------------------------------------------------------------------------------------------------------------------------------------------------------------------------------------------------------------------------------------------------------------------------------------------------------------------------------------------------------------------------------------------------------------------------------------------------------------------------------------------------------------------------------------------------------------------------------------------------------------------------------------------------------------------------------------------------------------------------------------------------------------------------------------------------------------------------------------------------------------------------------------------------------------------------------------------------------------------------------------------------------------------------------------------------------------------------------------------------------------------------------------------------------------------------------------------------------------------------------------------|---------------------|
| Input/Output | 220V/60Hz, 6.4KW, 220V/30A                                                                                                                                                                                                                                                                                                                                                                                                                                                                                                                                                                                                                                                                                                                                                                                                                                                                                                                                                                                                                                                                                                                                                                                                                                                                                                                                                                                                                                                                                                                                                                                                                                                                                                                                                                                                                                                                                                                                                                                                                                                                                                    | 96V [48V30Ah x 2ea] |
| Height       | 1780mm                                                                                                                                                                                                                                                                                                                                                                                                                                                                                                                                                                                                                                                                                                                                                                                                                                                                                                                                                                                                                                                                                                                                                                                                                                                                                                                                                                                                                                                                                                                                                                                                                                                                                                                                                                                                                                                                                                                                                                                                                                                                                                                        | 310mm               |
|              | 8888<br>8888                                                                                                                                                                                                                                                                                                                                                                                                                                                                                                                                                                                                                                                                                                                                                                                                                                                                                                                                                                                                                                                                                                                                                                                                                                                                                                                                                                                                                                                                                                                                                                                                                                                                                                                                                                                                                                                                                                                                                                                                                                                                                                                  |                     |
|              | AMPRICE TO SERVICE TO | E 4                 |
|              |                                                                                                                                                                                                                                                                                                                                                                                                                                                                                                                                                                                                                                                                                                                                                                                                                                                                                                                                                                                                                                                                                                                                                                                                                                                                                                                                                                                                                                                                                                                                                                                                                                                                                                                                                                                                                                                                                                                                                                                                                                                                                                                               | ROOMEY              |