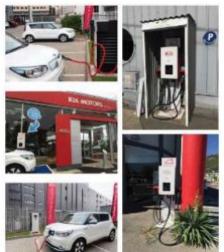

EVgo Signet Ultra Fast Chargers installed at EVgo sites

Google Signet 50kW Fast Chargers at Google

Signet 100kW Fast Chargers in Japan

Multi Dispenser Fast Charging Station

Fast Charging Station (Gas Station)

Ultra Fast Charging Station (EV Hub)

Photos of Actual Site

Dispenser + Power Cabinet